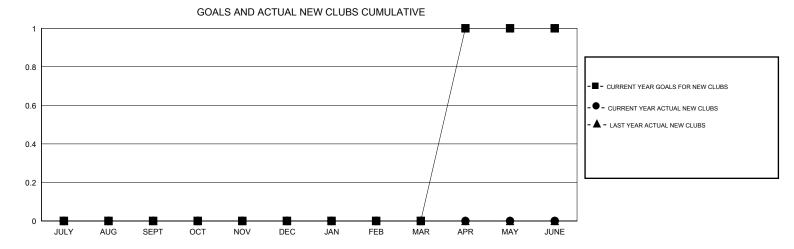

## MONTHLY MEMBERSHIP PROGRESS REPORT

## District 201V3

Results as of: 1/31/2017







| DROPPED CLUBS: 0  DROPPED MEMBERS |         | 24 CLUBS OF 63 ADDED 1 OR MORE<br>NEW MEMBERS | GENDER DISTRIB  MALE  FEMALE       | 931 (71.56%)<br>370 (28.44%) |     |
|-----------------------------------|---------|-----------------------------------------------|------------------------------------|------------------------------|-----|
| DECEASED                          | 10      | CLICK HERE FOR CUMULATIVE MEMBERSHIP DATA     | TOTAL FAMILY UNIT MEMBERS          |                              | 208 |
| CLUB CANCELLED OTHER              | 0<br>56 |                                               | FAMILY MEMBERS PAYING HALF 10 DUES |                              | 105 |
| TOTAL                             | 66      |                                               |