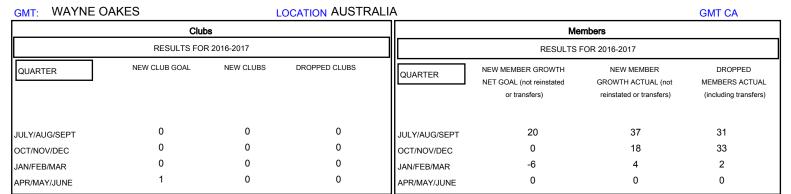

## MONTHLY MEMBERSHIP PROGRESS REPORT

## District 201V3

Results as of: 1/31/2017







| DROPPED CLUBS: 0  DROPPED MEMBERS |         | 24 CLUBS OF 63 ADDED 1 OR MORE<br>NEW MEMBERS | GENDER DISTRIB  MALE  FEMALE       | 931 (71.56%)<br>370 (28.44%) |     |
|-----------------------------------|---------|-----------------------------------------------|------------------------------------|------------------------------|-----|
| DECEASED                          | 10      | CLICK HERE FOR CUMULATIVE MEMBERSHIP DATA     | TOTAL FAMILY UNIT MEMBERS          |                              | 208 |
| CLUB CANCELLED OTHER              | 0<br>56 |                                               | FAMILY MEMBERS PAYING HALF 10 DUES |                              | 105 |
| TOTAL                             | 66      |                                               |