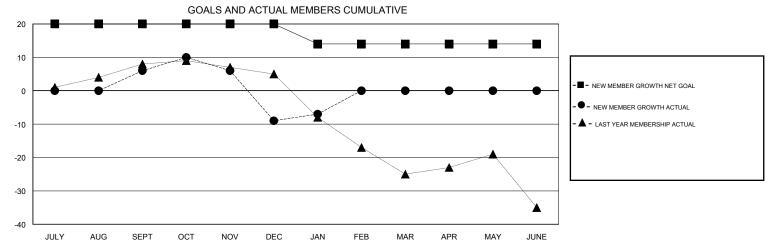

## MONTHLY MEMBERSHIP PROGRESS REPORT

## District 201V3

Results as of: 1/31/2017







| DROPPED CLUBS: 0  DROPPED MEMBERS |         | 24 CLUBS OF 63 ADDED 1 OR MORE<br>NEW MEMBERS | GENDER DISTRIB  MALE  FEMALE       | 931 (71.56%)<br>370 (28.44%) |     |
|-----------------------------------|---------|-----------------------------------------------|------------------------------------|------------------------------|-----|
| DECEASED                          | 10      | CLICK HERE FOR CUMULATIVE MEMBERSHIP DATA     | TOTAL FAMILY UNIT MEMBERS          |                              | 208 |
| CLUB CANCELLED OTHER              | 0<br>56 |                                               | FAMILY MEMBERS PAYING HALF 10 DUES |                              | 105 |
| TOTAL                             | 66      |                                               |